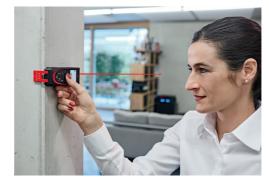

### Multifunctional end piece

Whether you are taking measurements from corners, grooves or edges, with the multifunctional end piece you can always accurately position the Leica DISTO™ D2. The position of the end piece is automatically detected and taken into account. This prevents expensive measuring errors.