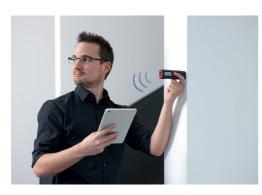

## Bluetooth® Smart and Leica DISTO™ Sketch app

### Extended functionality by pressing a button

The smart App "Leica DISTO™ sketch" is the ideal link between the Leica DISTO™ with Bluetooth® Smart and a smartphone or a tablet. It allows you to create and precisely dimension sketches and pictures. The files can then be sent directly to the office. This simplifies and speeds up work flow.

Free app: Leica DISTO™ sketch