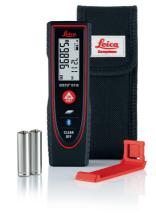

## Leica DISTO™ D110

### Small and handy

The Leica DISTO™ D110 is the smallest and lightest laser distance meter in the DISTO™ product range. With an ergonomic shape, it fits perfectly into your hand and is effortless to use. The self-explanatory keys ensure operation is quick and intuitive.