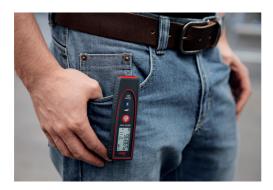

#### Always at hand

The removable pocket clip is a clever accessory for carrying the Leica DISTO™ D110 on your clothing. Use it to attach the unit to your trousers, shirt or jacket so that you have it always at hand.

### Small and handy

The Leica DISTO™ D110 is the smallest and lightest laser distance meter in the DISTO™ product range. With an ergonomic shape, it fits perfectly into your hand and is effortless to use. The self-explanatory keys ensure operation is quick and intuitive.