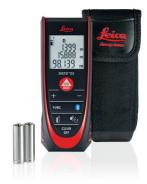

# Leica DISTO™ D2

# Many functions - long range

### Versatile thanks to useful measuring functions

Functions such as addition and subtraction, area and volume calculations make every measurement task child's play. The instrument stores the last 10 measurement results.