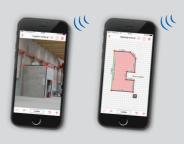

## Bluetooth® Smart and Leica DISTO™ Sketch app

### Extended functionality by pressing a button

The smart App "Leica DISTO™ sketch" is the ideal link between the Leica DISTO™ with Bluetooth® Smart and a smartphone or a tablet. It allows you to create and precisely dimension sketches and pictures. The files can then be sent directly to the office. This simplifies and speeds up work flow.

Free app: Leica DISTO™ sketch