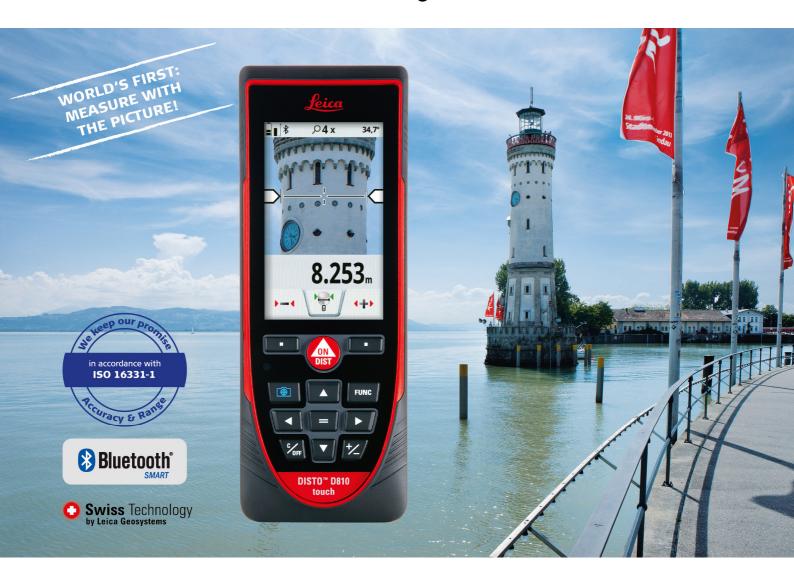

# The smartest solution for measuring and documentation!

The Leica DISTO™ D810 touch is the first laser distance meter world-wide with a touch screen. This allows for quick and intuitive operation. Another revolutionary feature allows for measurements with pictures. Due to the integrated camera it is also possible to take pictures and download them with the USB-interface to a computer. The high functionality is perfectly completed by the smart free app "Leica DISTO™ sketch".

#### Simply touch it

Large touch screen for quick and intuitive operation. Using common gestures such as swipe and zoom with two fingers, all the functions are simply and easily accessible. Measurements can also be taken using the touch screen.

#### Measure with a picture

It has never been easier to determine the width, height, area or even the diameter of an object. One measurement at right angles to the object is all it takes. Then the desired dimension is marked using two arrows in the picture and the measured value appears in the display.