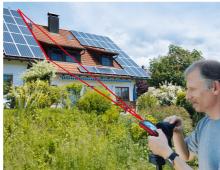

#### Measure with a picture

It has never been easier to determine the width, height, area or even the diameter of an object. One measurement at right angles to the object is all it takes. Then the desired dimension is marked using two arrows in the picture and the measured value appears in the display.

### **High precision**

The Leica DISTO™ D810 touch offers a number of indirect measuring functions. The specially designed tilt sensor ensures extremely precise results. Even more accurate results can be achieved using the Leica FTA360 tripod adapter with fine drive.