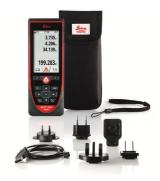

#### Leica DISTO™ D810

Art.No. 792297

- Leica DISTO<sup>TM</sup> D810 touch laser distance meter
- Holster
- Hand loop
- Charger